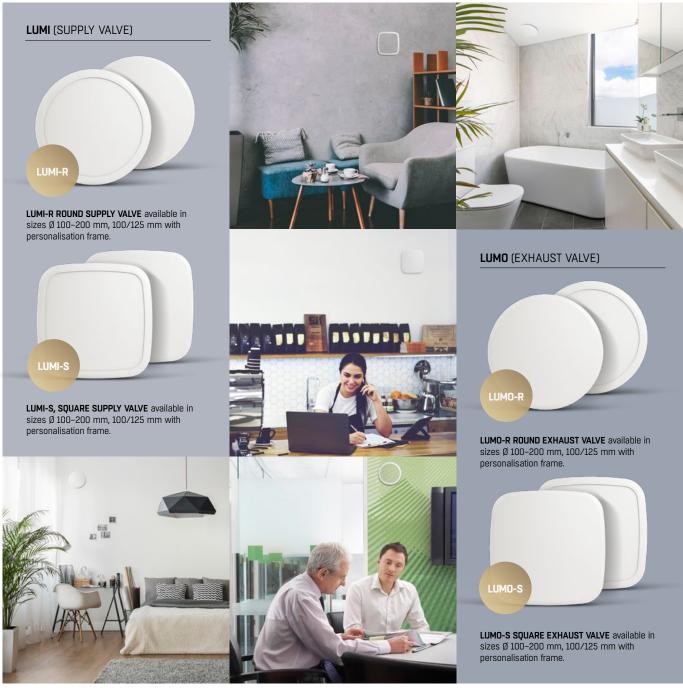

• Contemporary design

LUMI AND LUMO

- Easily adaptable look
- Dirt repellent with CleanVent® Coating
- · Simple to install, adjust and lock
- · Accurate air flow readings
- Connection sizes of Ø100, 125, 160 and 200 mm
- Available for both supply air (Lumi) and exhaust air (Lumo)

## Personalisation made easy

Valves with our clever decoration frame allow users to add wallpaper, textile or their favorite picture to the front plate. No glue or tools are necessary, making it easy to change the front when redecorating. Decoration frame comes as standard with valves size 100 and 125 mm.